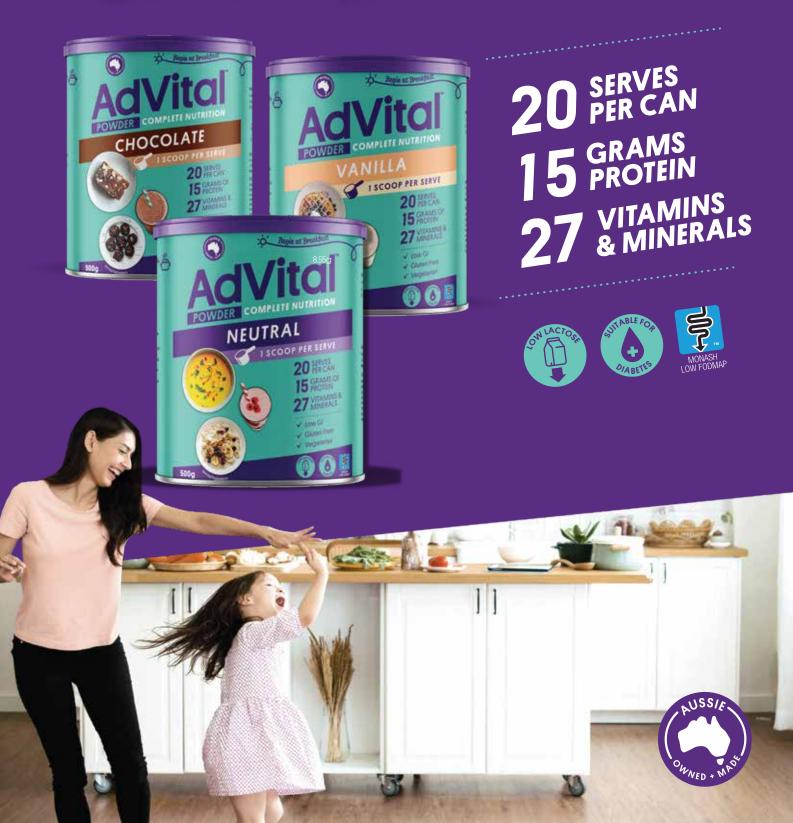

## Complete Nutrition IN JUST ONE SCOOP







| Sugar Pe       | <b>r Serve</b> * | <b>Protein Per Serve</b> <sup>*</sup> |             |  |  |  |
|----------------|------------------|---------------------------------------|-------------|--|--|--|
| AdVital Powder | 1⁄4 Teaspoon     | AdVital Powder                        | 15.1 grams  |  |  |  |
| J              |                  | BBB                                   |             |  |  |  |
| Sustagen®      | 6.5 Teaspoons    | Sustagen®                             | 13. 8 grams |  |  |  |
| IIII           | JJ               | Ê                                     |             |  |  |  |
| Ensure®        | 2.8 Teaspoons    | Ensure®                               | 8.3 grams   |  |  |  |
| III            |                  | Þ                                     |