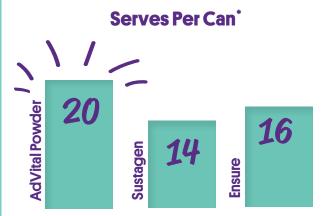

## **AdVital Comparison Table**

|                               | AdVital™  |         |         | Sustagen <sup>®</sup> |         |         | <b>Ensure</b> <sup>®</sup> |         |         |  |  |
|-------------------------------|-----------|---------|---------|-----------------------|---------|---------|----------------------------|---------|---------|--|--|
| Flavour                       | Chocolate | Vanilla | Neutral | Chocolate             | Vanilla | Neutral | Chocolate                  | Vanilla | Neutral |  |  |
| Packaging Size                | 500g      |         |         | 840g                  |         |         | 850g                       |         |         |  |  |
| Serves Per Pack               | 20        |         |         | 14                    |         |         |                            |         |         |  |  |
| Per Serve                     |           |         |         |                       |         |         |                            |         |         |  |  |
| Serve Size                    | 25g       |         |         | 60g                   |         |         | 53.8g                      |         | 51.3g   |  |  |
| Scoops                        |           |         |         |                       |         |         |                            |         |         |  |  |
| Protein                       | 15.5g     | 15.1g   | 15.1g   | 13.8g                 | 13.8g   | 13.8g   | 8.55g                      | 8.55g   | 8.3g    |  |  |
| Carbohydrates                 | 5.5g      | 7g      | 6.8g    | 39g                   | 39g     | 39g     | 30.87g                     | 30.87g  | 32.67g  |  |  |
| Sugar                         | 3.6g      | 2.4g    | 1.1g    | 30g                   | 27g     | 27g     | 11g                        | 11g     | 12.04g  |  |  |
| Teaspoons of<br>Sugar         | 3/4 tsp   | 1/2 tsp | 1/4 tsp | 7.2 tsp               | 6.4 tsp | 6.5 tsp | 2.6 tsp                    | 2.6 tsp | 2.8 tsp |  |  |
| Sodium                        | 94mg      | 67mg    | 66mg    | 160mg                 | 160mg   | 160mg   | 194mg                      | 194mg   | 159mg   |  |  |
| Energy                        | 101kcal   | 101kcal | 101kcal | 225kcal               | 225kcal | 225kcal | 230kcal                    | 230kcal | 237kcal |  |  |
| Vitamins &<br>Minerals Count  | 27        |         |         | 27                    |         |         | 28                         |         |         |  |  |
| Low FODMAP<br>Certified       | Yes       |         |         | No                    |         |         | No                         |         |         |  |  |
| Australian<br>Made &<br>Owned | Yes       |         |         | No                    |         |         | No                         |         |         |  |  |