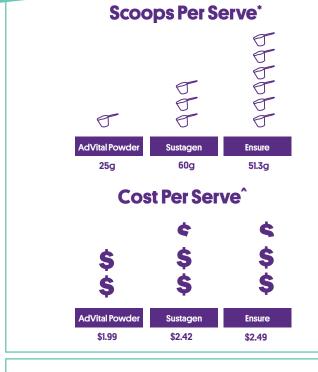

## Complete Nutrition IN JUST ONE SCOOP

| Sugar Pe       | <b>r Serve</b> * | <b>Protein Per Serve</b> <sup>*</sup> |             |  |  |  |
|----------------|------------------|---------------------------------------|-------------|--|--|--|
| AdVital Powder | 1⁄4 Teaspoon     | AdVital Powder                        | 15.1 grams  |  |  |  |
| J              |                  | BBB                                   |             |  |  |  |
| Sustagen®      | 6.5 Teaspoons    | Sustagen®                             | 13. 8 grams |  |  |  |
| IIII           | JJ               | Ê                                     |             |  |  |  |
| Ensure®        | 2.8 Teaspoons    | Ensure®                               | 8.3 grams   |  |  |  |
| III            |                  | Þ                                     |             |  |  |  |

## **AdVital Comparison Table**

|                               | AdVital™  |         |         | Sustagen <sup>®</sup> |         |         | <b>Ensure</b> <sup>®</sup> |         |         |  |  |
|-------------------------------|-----------|---------|---------|-----------------------|---------|---------|----------------------------|---------|---------|--|--|
| Flavour                       | Chocolate | Vanilla | Neutral | Chocolate             | Vanilla | Neutral | Chocolate                  | Vanilla | Neutral |  |  |
| Packaging Size                | 500g      |         |         | 840g                  |         |         | 850g                       |         |         |  |  |
| Serves Per Pack               | 20        |         |         | 14                    |         |         |                            |         |         |  |  |
| Per Serve                     |           |         |         |                       |         |         |                            |         |         |  |  |
| Serve Size                    | 25g       |         |         | 60g                   |         |         | 53.8g                      |         | 51.3g   |  |  |
| Scoops                        |           |         |         |                       |         |         |                            |         |         |  |  |
| Protein                       | 15.5g     | 15.1g   | 15.1g   | 13.8g                 | 13.8g   | 13.8g   | 8.55g                      | 8.55g   | 8.3g    |  |  |
| Carbohydrates                 | 5.5g      | 7g      | 6.8g    | 39g                   | 39g     | 39g     | 30.87g                     | 30.87g  | 32.67g  |  |  |
| Sugar                         | 3.6g      | 2.4g    | 1.1g    | 30g                   | 27g     | 27g     | 11g                        | 11g     | 12.04g  |  |  |
| Teaspoons of<br>Sugar         | 3/4 tsp   | 1/2 tsp | 1/4 tsp | 7.2 tsp               | 6.4 tsp | 6.5 tsp | 2.6 tsp                    | 2.6 tsp | 2.8 tsp |  |  |
| Sodium                        | 94mg      | 67mg    | 66mg    | 160mg                 | 160mg   | 160mg   | 194mg                      | 194mg   | 159mg   |  |  |
| Energy                        | 101kcal   | 101kcal | 101kcal | 225kcal               | 225kcal | 225kcal | 230kcal                    | 230kcal | 237kcal |  |  |
| Vitamins &<br>Minerals Count  | 27        |         |         | 27                    |         |         | 28                         |         |         |  |  |
| Low FODMAP<br>Certified       | Yes       |         |         | No                    |         |         | No                         |         |         |  |  |
| Australian<br>Made &<br>Owned | Yes       |         |         | No                    |         |         | No                         |         |         |  |  |

## **Suitable For Everyone**

Certified Kosher Dairy Certified Halal Gut Sensitivities

FlavourCreations.com.au Sales@FlavourCreations.com.au +61 7 3373 3000

\*Compared to Sustagen Hospital Formula Neutral and Ensure Neutral. ^Cost per serve based on the RRP of Sustagen Hospital Formula Neutral and Ensure Neutral. All information is correct at time of publishing and subject to change without notice.